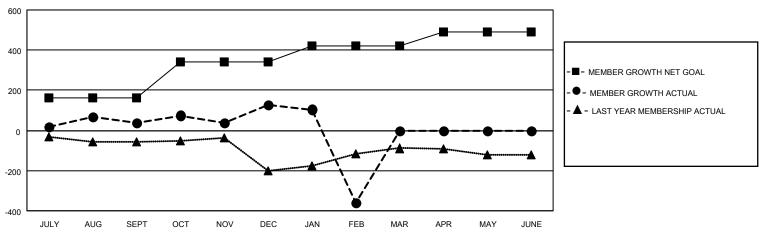

## District 322C3

| Clubs         |               |             |               | Members               |                        |                         |                                                    |  |
|---------------|---------------|-------------|---------------|-----------------------|------------------------|-------------------------|----------------------------------------------------|--|
|               | RESULTS FOR   | R 2020-2021 |               | RESULTS FOR 2020-2021 |                        |                         |                                                    |  |
| QUARTER       | NEW CLUB GOAL | NEW CLUBS   | DROPPED CLUBS | QUARTER MEME          | BER GROWTH NET<br>GOAL | MEMBER GROWTH<br>ACTUAL | DROPPED<br>MEMBERS ACTUAL<br>(including transfers) |  |
| JULY/AUG/SEPT | 5             | 3           | 0             | JULY/AUG/SEPT         | 160                    | 113                     | 72                                                 |  |
| OCT/NOV/DEC   | 3             | 7           | 0             | OCT/NOV/DEC           | 180                    | 341                     | 250                                                |  |
| JAN/FEB/MAR   | 2             | 0           | 23            | JAN/FEB/MAR           | 80                     | 14                      | 496                                                |  |
| APR/MAY/JUNE  | 0             | 0           | 0             | APR/MAY/JUNE          | 70                     | 0                       | 0                                                  |  |

### GOALS AND ACTUAL MEMBERS CUMULATIVE

| DROPPED CLUBS: 23               |     | 53 CLUBS OF 116 ADDED 1 OR MORE | GENDER DISTRIBUTION        |                |       |
|---------------------------------|-----|---------------------------------|----------------------------|----------------|-------|
|                                 |     | NEW MEMBERS                     | MALE                       | 2,338 (74.32%) |       |
| DROPPED MEMBERS                 |     |                                 | FEMALE                     | 808 (25.68%)   |       |
| DECEASED                        | 13  | CLICK HERE FOR CUMULATIVE       | TOTAL FAMILY UNIT MEMBERS  |                | 2,067 |
| CLUB CANCELLED 467<br>OTHER 338 |     | MEMBERSHIP DATA                 | FAMILY MEMBERS PAYING HALF |                | 1,315 |
| TOTAL                           | 818 |                                 |                            |                |       |