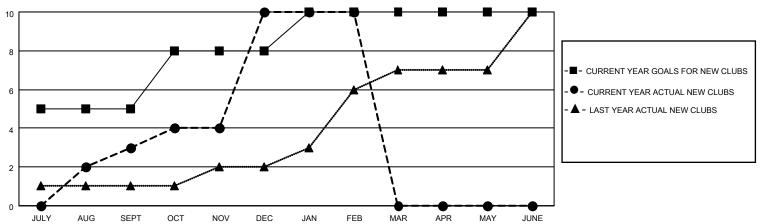

## District 322C3

| Clubs         |               |             |               | Members               |                        |                         |                                                    |  |
|---------------|---------------|-------------|---------------|-----------------------|------------------------|-------------------------|----------------------------------------------------|--|
|               | RESULTS FOR   | R 2020-2021 |               | RESULTS FOR 2020-2021 |                        |                         |                                                    |  |
| QUARTER       | NEW CLUB GOAL | NEW CLUBS   | DROPPED CLUBS | QUARTER MEME          | BER GROWTH NET<br>GOAL | MEMBER GROWTH<br>ACTUAL | DROPPED<br>MEMBERS ACTUAL<br>(including transfers) |  |
| JULY/AUG/SEPT | 5             | 3           | 0             | JULY/AUG/SEPT         | 160                    | 113                     | 72                                                 |  |
| OCT/NOV/DEC   | 3             | 7           | 0             | OCT/NOV/DEC           | 180                    | 341                     | 250                                                |  |
| JAN/FEB/MAR   | 2             | 0           | 23            | JAN/FEB/MAR           | 80                     | 14                      | 496                                                |  |
| APR/MAY/JUNE  | 0             | 0           | 0             | APR/MAY/JUNE          | 70                     | 0                       | 0                                                  |  |

### GOALS AND ACTUAL NEW CLUBS CUMULATIVE